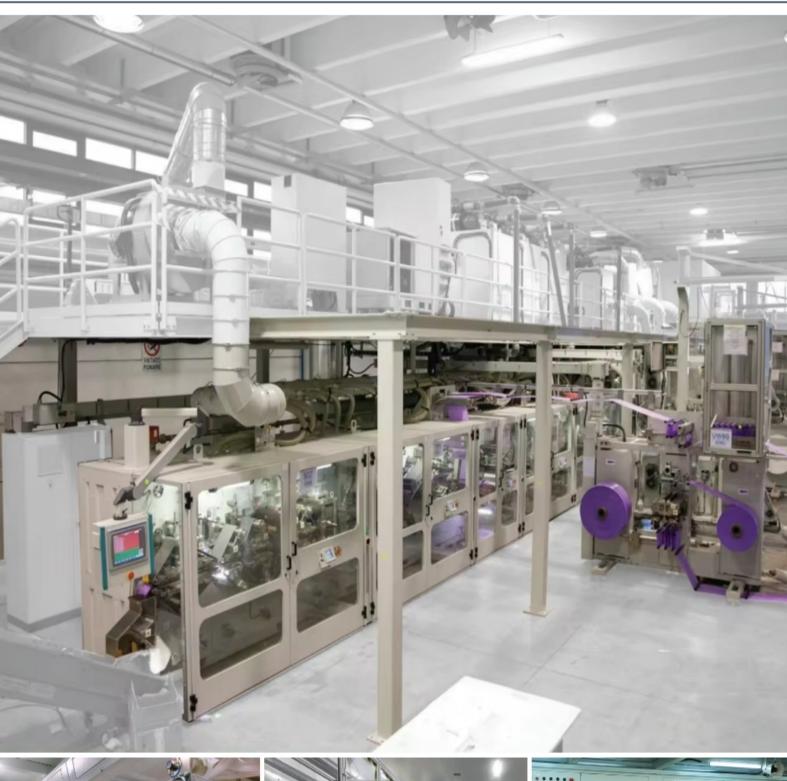

ge of Pet Training Pad**

- High quality non-woven fabrics as top layer is clean and dry, cotton fabric feel soft.
- 2) The absorbing layer is composed of wood pulp coated by tissue paper and high polymer absorbing resin. High polymer absorbing resin can absorb liquid 150 times larger than its volume.
- Capable of absorbing urine and other liquid for many times, so as to keep pad surface dry and comfortable.
- 4) Can absorb pee quickly, and keep the air in pet room fresh.
- 5) The bottom film is high quality flow casting film, never leak. It effectively prevents dirty due to liquid spilling and penetrating, and keeps the place around dry and clean.



# **Leak-Proof Backing**



# New Bamboo Charcoal Dog Pee Pad









# Sizes









# **CERTIFICATION**













# Company Profile









## **FAQ**

### 1: Are you factory or a trade company?

We have factory to produce pet training pads and diapers, and also we can provide one-stop service of other pet products.

### 2: The CERTIFICATIONS you Have?

#### FDA / CE /FSC /GSV /SMETA /CTT

### 3: How about the shipping cost?

We have long time cooperated courier/forwarder/agent to provide different shipping methods according to customers'quantity and budget plan

4:How about the price?Can you make it cheaper?

The price depends on the item your demand(model, size, quantity)

Best quotation after receiving full description of the item you want.

5:How about the sample time?What is the payment?

Sample time:5~10 days after order & samples confirmed.

T/T,30% deposit, and balance paid before shipment or LC at sight.