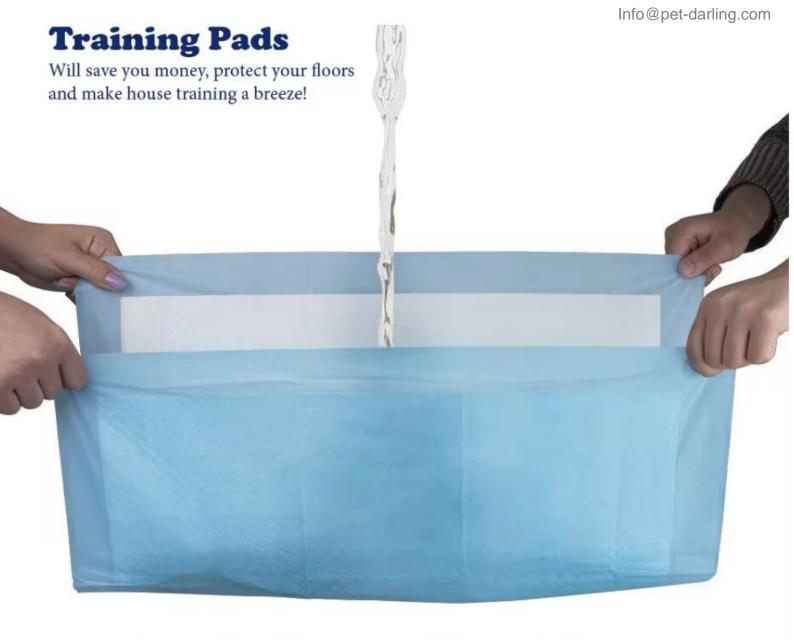

## [SUPER ABSORBENT & Thicker]

Thickened wee wee pads for dogs and 6-layer protection design makes our dog pee pee pads more absorbent than the most puppy potty pads on the market.

## [QUICK-DRYING]

Unique flash-dry technology quickly turns liquid into gel, preventing tracking, liquid overflow, and bad smell.

### **Super Absorbent Polymer**

- \* SAP is a functional polymer material.
- \* After absorbing water, the SAP will swell into a gel to keep the chucks pads dry and comfortable.