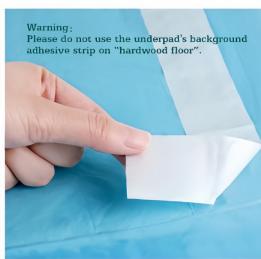

### **Two Adhesive Strips**

- \* The chux have two wide Adhesive strips to ensure that it does not move randomly.
- \* The strips help the pad to be fixed on the bed, and will not leave a mark after tearing off.