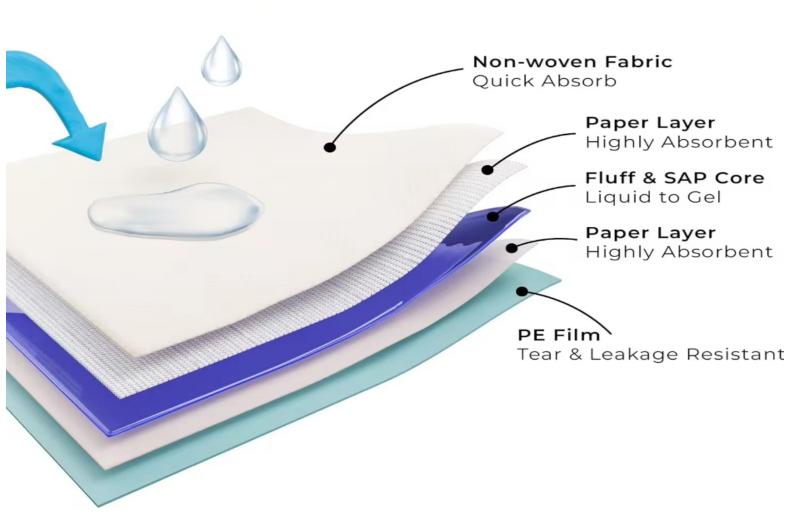

# **5 Layer Construction**

## **Advantage of Pet Training Pad**

- High quality non-woven fabrics as top layer is clean and dry, cotton fabric feel soft.
- 2) The absorbing layer is composed of wood pulp coated by tissue paper and high polymer absorbing resin. High polymer absorbing resin can absorb liquid 150 times larger than its volume.
- Capable of absorbing urine and other liquid for many times, so as to keep pad surface dry and comfortable.
- 4) Can absorb pee quickly, and keep the air in pet room fresh.
- 5) The bottom film is high quality flow casting film, never leak. It effectively prevents dirty due to liquid spilling and penetrating, and keeps the place around dry and clean.