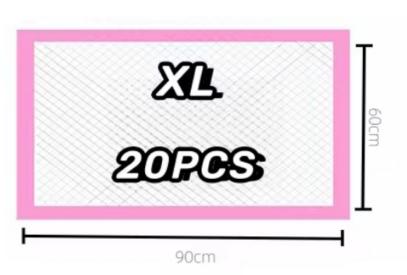

er Construction**



## Details Images



## **Advantage of Pet Training Pad**

- High quality non-woven fabrics as top layer is clean and dry, cotton fabric feel soft.
- 2) The absorbing layer is composed of wood pulp coated by tissue paper and high polymer absorbing resin. High polymer absorbing resin can absorb liquid 150 times larger than its volume.
- Capable of absorbing urine and other liquid for many times, so as to keep pad surface dry and comfortable.
- 4) Can absorb pee quickly, and keep the air in pet room fresh.
- 5) The bottom film is high quality flow casting film, never leak. It effectively prevents dirty due to liquid spilling and penetrating, and keeps the place around dry and clean.



# **Leak-Proof Backing**



# New Bamboo Charcoal Dog Pee Pad









# Sizes









# **CERTIFICATION**













# Company Profile









## **FAQ**

### 1: Are you factory or a trade company?

We have factory to produce pet training pads and diapers, and also we can provide one-stop service of other pet products.

### 2: The CERTIFICATIONS you Have?

#### FDA / CE /FSC /GSV /SMETA /CTT

### 3: How about the shipping cost?

We have long time cooperated courier/forwarder/agent to provide different shipping methods according to customers'quantity and budget plan

4:How about the price?Can you make it cheaper?

The price depends on the item your demand(model, size, quantity)

Best quotation after receiving full description of the item you want.

5:How about the sample time?What is the payment?

Sample time:5~10 days after order & samples confirmed.

T/T,30% deposit,