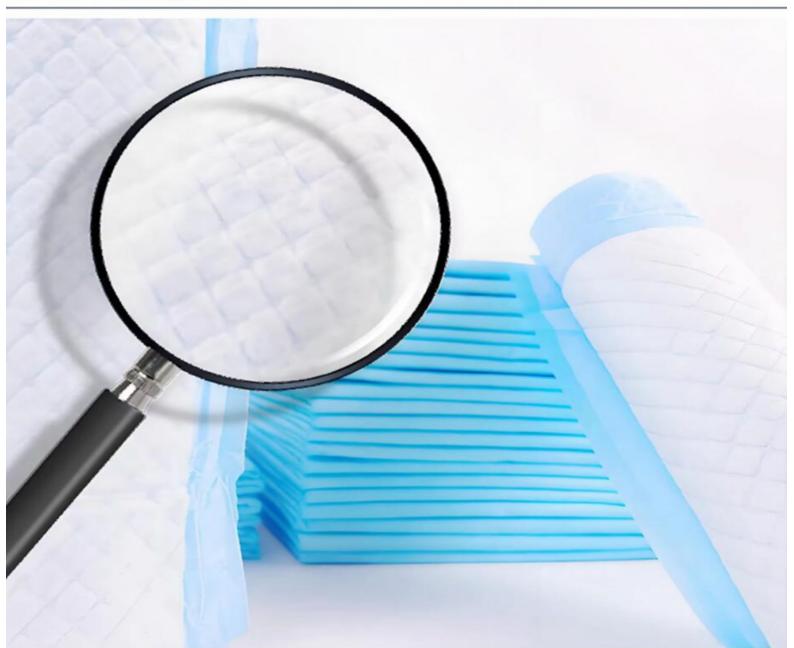

# **5 Layer Construction**

## Details Images

## **Advantage of Pet Training Pad**

- High quality non-woven fabrics as top layer is clean and dry, cotton fabric feel soft.
- 2) The absorbing layer is composed of wood pulp coated by tissue paper and high polymer absorbing resin. High polymer absorbing resin can absorb liquid 150 times larger than its volume.
- Capable of absorbing urine and other liquid for many times, so as to keep pad surface dry and comfortable.
- 4) Can absorb pee quickly, and keep the air in pet room fresh.
- 5) The bottom film is high quality flow casting film, never leak. It effectively prevents dirty due to liquid spilling and penetrating, and keeps the place around dry and clean.