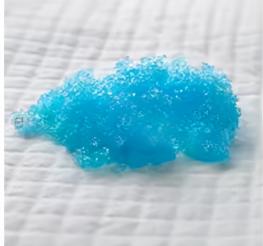

### **Super Absorbent Polymer**

- \* SAP is a functional polymer material.
- \* After absorbing water, the SAP will swell into a gel to keep the chucks pads dry and comfortable.