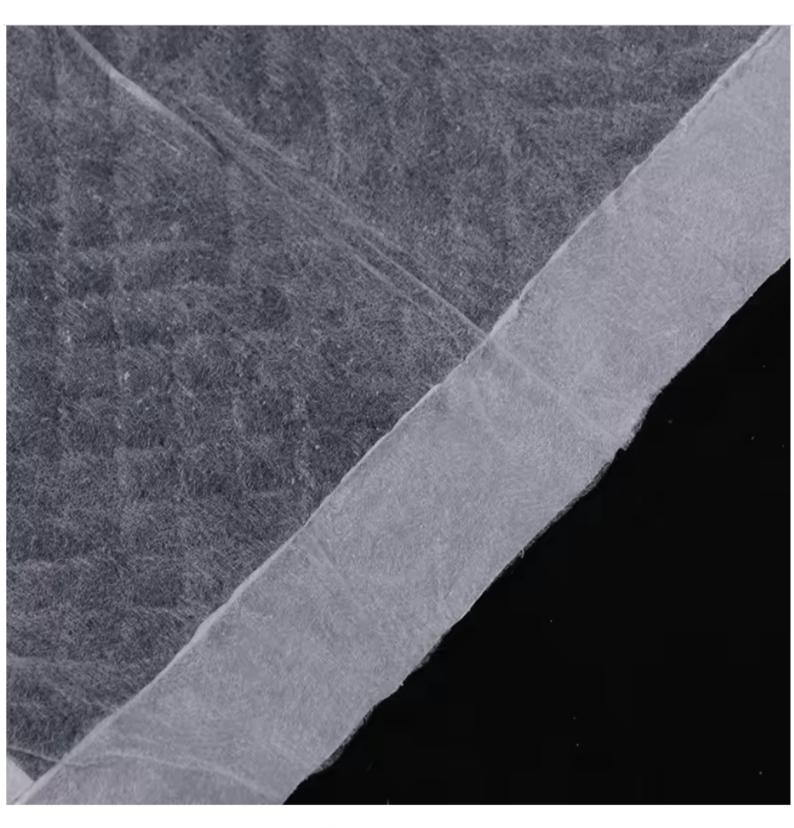

### **Two Adhesive Strips**

- \* The chux have two wide Adhesive strips to ensure that it does not move randomly.
- \* The strips help the pad to be fixed on the bed, and will not leave a mark after tearing off.

# **5 Layer Construction**

## Details Images