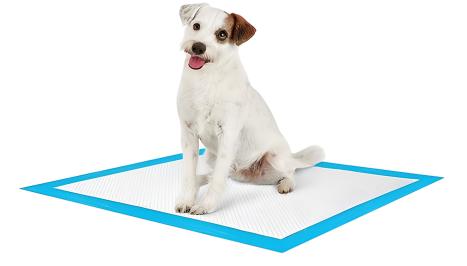

# **5 Layer Construction**

## Details Images

## **Advantage of Pet Training Pad**

- High quality non-woven fabrics as top layer is clean and dry, cotton fabric feel soft.
- 2) The absorbing layer is composed of wood pulp coated by tissue paper and high polymer absorbing resin. High polymer absorbing resin can absorb liquid 150 times larger than its volume.
- Capable of absorbing urine and other liquid for many times, so as to keep pad surface dry and comfortable.
- 4) Can absorb pee quickly, and keep the air in pet room fresh.
- 5) The bottom film is high quality flow casting film, never leak. It effectively prevents dirty due to liquid spilling and penetrating, and keeps the place around dry and clean.