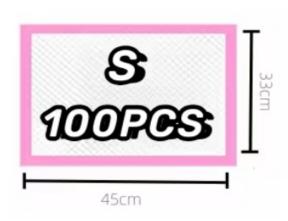

*5 Layer Construction**



## Details Images



## **Advantage of Pet Training Pad**

- High quality non-woven fabrics as top layer is clean and dry, cotton fabric feel soft.
- 2) The absorbing layer is composed of wood pulp coated by tissue paper and high polymer absorbing resin. High polymer absorbing resin can absorb liquid 150 times larger than its volume.
- Capable of absorbing urine and other liquid for many times, so as to keep pad surface dry and comfortable.
- 4) Can absorb pee quickly, and keep the air in pet room fresh.
- 5) The bottom film is high quality flow casting film, never leak. It effectively prevents dirty due to liquid spilling and penetrating, and keeps the place around dry and clean.



# **Leak-Proof Backing**



# New Bamboo Charcoal Dog Pee Pad









# Sizes









# **CERTIFICATION**













# Company Profile









## **FAQ**

### 1: Are you factory or a trade company?

We have factory to produce pet training pads and diapers, and also we can provide one-stop service of other pet products.

### 2: The CERTIFICATIONS you Have?

#### FDA / CE /FSC /GSV /SMETA /CTT

### 3: How about the shipping cost?

We have long time cooperated courier/forwarder/agent to provide different shipping methods according to customers'quantity and budget plan

4:How about the price?Can you make it cheaper?

The price depends on the item your demand(model, size, quantity)

Best quotation after receiving full description of the item you want.

5:How about the sample time?What is the payment?

Sample time:5~10 days after order & samples confirmed.

T/T,30% dep