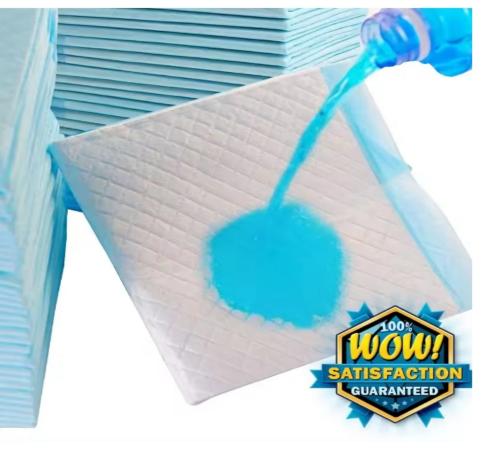

## [SUPER ABSORBENT & Thicker]

Thickened wee wee pads for dogs and 6-layer protection design makes our dog pee pee pads more absorbent than the most puppy potty pads on the market.

## [QUICK-DRYING]

Unique flash-dry technology quickly turns liquid into gel, preventing tracking, liquid overflow, and bad smell.