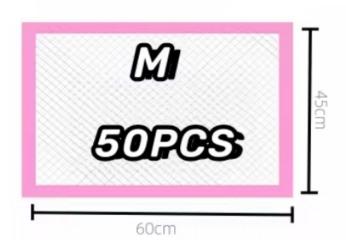

Layer Construction**



## Details Images



## **Advantage of Pet Training Pad**

- High quality non-woven fabrics as top layer is clean and dry, cotton fabric feel soft.
- 2) The absorbing layer is composed of wood pulp coated by tissue paper and high polymer absorbing resin. High polymer absorbing resin can absorb liquid 150 times larger than its volume.
- Capable of absorbing urine and other liquid for many times, so as to keep pad surface dry and comfortable.
- 4) Can absorb pee quickly, and keep the air in pet room fresh.
- 5) The bottom film is high quality flow casting film, never leak. It effectively prevents dirty due to liquid spilling and penetrating, and keeps the place around dry and clean.



# **Leak-Proof Backing**



# New Bamboo Charcoal Dog Pee Pad









# Sizes









# **CERTIFICATION**













# Company Profile









## **FAQ**

### 1: Are you factory or a trade company?

We have factory to produce pet training pads and diapers, and also we can provide one-stop service of other pet products.

### 2: The CERTIFICATIONS you Have?

#### FDA / CE /FSC /GSV /SMETA /CTT

### 3: How about the shipping cost?

We have long time cooperated courier/forwarder/agent to provide different shipping methods according to customers'quantity and budget plan

4:How about the price?Can you make it cheaper?

The price depends on the item your demand(model, size, quantity)

Best quotation after receiving full description of the item you want.

5:How about the sample time?What is the payment?

Sample time:5~10 days after order & samples confirmed.

T/T,30% depos