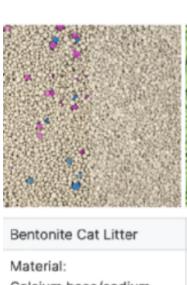

# Scientific Ratio, Excellent Performance

| BLASS RESCRIPTION AND THE SECOND STATE OF THE SECOND SECON | CHARLES SHOULD S |                                                                                                                             |                                                                                                                                                                      |
|--------------------------------------------------------------------------------------------------------------------------------------------------------------------------------------------------------------------------------------------------------------------------------------------------------------------------------------------------------------------------------------------------------------------------------------------------------------------------------------------------------------------------------------------------------------------------------------------------------------------------------------------------------------------------------------------------------------------------------------------------------------------------------------------------------------------------------------------------------------------------------------------------------------------------------------------------------------------------------------------------------------------------------------------------------------------------------------------------------------------------------------------------------------------------------------------------------------------------------------------------------------------------------------------------------------------------------------------------------------------------------------------------------------------------------------------------------------------------------------------------------------------------------------------------------------------------------------------------------------------------------------------------------------------------------------------------------------------------------------------------------------------------------------------------------------------------------------------------------------------------------------------------------------------------------------------------------------------------------------------------------------------------------------------------------------------------------------------------------------------------------|--------------------------------------------------------------------------------------------------------------------------------------------------------------------------------------------------------------------------------------------------------------------------------------------------------------------------------------------------------------------------------------------------------------------------------------------------------------------------------------------------------------------------------------------------------------------------------------------------------------------------------------------------------------------------------------------------------------------------------------------------------------------------------------------------------------------------------------------------------------------------------------------------------------------------------------------------------------------------------------------------------------------------------------------------------------------------------------------------------------------------------------------------------------------------------------------------------------------------------------------------------------------------------------------------------------------------------------------------------------------------------------------------------------------------------------------------------------------------------------------------------------------------------------------------------------------------------------------------------------------------------------------------------------------------------------------------------------------------------------------------------------------------------------------------------------------------------------------------------------------------------------------------------------------------------------------------------------------------------------------------------------------------------------------------------------------------------------------------------------------------------|-----------------------------------------------------------------------------------------------------------------------------|----------------------------------------------------------------------------------------------------------------------------------------------------------------------|
| Bentonite Cat Litter                                                                                                                                                                                                                                                                                                                                                                                                                                                                                                                                                                                                                                                                                                                                                                                                                                                                                                                                                                                                                                                                                                                                                                                                                                                                                                                                                                                                                                                                                                                                                                                                                                                                                                                                                                                                                                                                                                                                                                                                                                                                                                           | Tofu Cat Litter                                                                                                                                                                                                                                                                                                                                                                                                                                                                                                                                                                                                                                                                                                                                                                                                                                                                                                                                                                                                                                                                                                                                                                                                                                                                                                                                                                                                                                                                                                                                                                                                                                                                                                                                                                                                                                                                                                                                                                                                                                                                                                                | Pine Wood Cat Litter                                                                                                        | Crystal Cat Litter                                                                                                                                                   |
| Material:<br>Calcium base/sodium<br>base bentonite raw ore                                                                                                                                                                                                                                                                                                                                                                                                                                                                                                                                                                                                                                                                                                                                                                                                                                                                                                                                                                                                                                                                                                                                                                                                                                                                                                                                                                                                                                                                                                                                                                                                                                                                                                                                                                                                                                                                                                                                                                                                                                                                     | Material:<br>Soybean fiber, corn<br>starch                                                                                                                                                                                                                                                                                                                                                                                                                                                                                                                                                                                                                                                                                                                                                                                                                                                                                                                                                                                                                                                                                                                                                                                                                                                                                                                                                                                                                                                                                                                                                                                                                                                                                                                                                                                                                                                                                                                                                                                                                                                                                     | Material:<br>Wood fiber, hay, corn cob                                                                                      | Material:<br>Silicon dioxide                                                                                                                                         |
| Shape:<br>ball shape/crushed                                                                                                                                                                                                                                                                                                                                                                                                                                                                                                                                                                                                                                                                                                                                                                                                                                                                                                                                                                                                                                                                                                                                                                                                                                                                                                                                                                                                                                                                                                                                                                                                                                                                                                                                                                                                                                                                                                                                                                                                                                                                                                   | Shape:<br>striped/crushed                                                                                                                                                                                                                                                                                                                                                                                                                                                                                                                                                                                                                                                                                                                                                                                                                                                                                                                                                                                                                                                                                                                                                                                                                                                                                                                                                                                                                                                                                                                                                                                                                                                                                                                                                                                                                                                                                                                                                                                                                                                                                                      | Shape:<br>striped/crushed                                                                                                   | Shape:<br>Grain shape                                                                                                                                                |
| Size:0.5-2.0mm                                                                                                                                                                                                                                                                                                                                                                                                                                                                                                                                                                                                                                                                                                                                                                                                                                                                                                                                                                                                                                                                                                                                                                                                                                                                                                                                                                                                                                                                                                                                                                                                                                                                                                                                                                                                                                                                                                                                                                                                                                                                                                                 | Size:1-3mm                                                                                                                                                                                                                                                                                                                                                                                                                                                                                                                                                                                                                                                                                                                                                                                                                                                                                                                                                                                                                                                                                                                                                                                                                                                                                                                                                                                                                                                                                                                                                                                                                                                                                                                                                                                                                                                                                                                                                                                                                                                                                                                     | Size:1-6mm                                                                                                                  | Size:1-8mm                                                                                                                                                           |
| Strong Odor Control                                                                                                                                                                                                                                                                                                                                                                                                                                                                                                                                                                                                                                                                                                                                                                                                                                                                                                                                                                                                                                                                                                                                                                                                                                                                                                                                                                                                                                                                                                                                                                                                                                                                                                                                                                                                                                                                                                                                                                                                                                                                                                            | Dust-Free,Flushable                                                                                                                                                                                                                                                                                                                                                                                                                                                                                                                                                                                                                                                                                                                                                                                                                                                                                                                                                                                                                                                                                                                                                                                                                                                                                                                                                                                                                                                                                                                                                                                                                                                                                                                                                                                                                                                                                                                                                                                                                                                                                                            | Dust-Free                                                                                                                   | Dust-Free                                                                                                                                                            |
| Strong Clumping                                                                                                                                                                                                                                                                                                                                                                                                                                                                                                                                                                                                                                                                                                                                                                                                                                                                                                                                                                                                                                                                                                                                                                                                                                                                                                                                                                                                                                                                                                                                                                                                                                                                                                                                                                                                                                                                                                                                                                                                                                                                                                                | Strong Clumping                                                                                                                                                                                                                                                                                                                                                                                                                                                                                                                                                                                                                                                                                                                                                                                                                                                                                                                                                                                                                                                                                                                                                                                                                                                                                                                                                                                                                                                                                                                                                                                                                                                                                                                                                                                                                                                                                                                                                                                                                                                                                                                | non clumping                                                                                                                | non clumping                                                                                                                                                         |
| Customized Odors                                                                                                                                                                                                                                                                                                                                                                                                                                                                                                                                                                                                                                                                                                                                                                                                                                                                                                                                                                                                                                                                                                                                                                                                                                                                                                                                                                                                                                                                                                                                                                                                                                                                                                                                                                                                                                                                                                                                                                                                                                                                                                               | Customized Odors                                                                                                                                                                                                                                                                                                                                                                                                                                                                                                                                                                                                                                                                                                                                                                                                                                                                                                                                                                                                                                                                                                                                                                                                                                                                                                                                                                                                                                                                                                                                                                                                                                                                                                                                                                                                                                                                                                                                                                                                                                                                                                               | Customized Odors                                                                                                            | Customized Odors                                                                                                                                                     |
| Clumping power,<br>deodorization ability is<br>the best, generally<br>insoluble in water. Water<br>soluble Bentonite Cat<br>Litter can be<br>customized.                                                                                                                                                                                                                                                                                                                                                                                                                                                                                                                                                                                                                                                                                                                                                                                                                                                                                                                                                                                                                                                                                                                                                                                                                                                                                                                                                                                                                                                                                                                                                                                                                                                                                                                                                                                                                                                                                                                                                                       | Environmentally friendly<br>plant cat litter, soluble in<br>water can flush toilet.<br>Cats can't be hurt if they<br>accidentally eat it.                                                                                                                                                                                                                                                                                                                                                                                                                                                                                                                                                                                                                                                                                                                                                                                                                                                                                                                                                                                                                                                                                                                                                                                                                                                                                                                                                                                                                                                                                                                                                                                                                                                                                                                                                                                                                                                                                                                                                                                      | Pine Wood Cat Litter<br>becomes powdery after<br>absorbing urine and can<br>be used in a double litter<br>box with a sieve. | Strong absorption.Urin is absorbed directly int the Crystal Cat Litter particles. Color-changing litter can be customized to monitor the health of your cat's urine. |