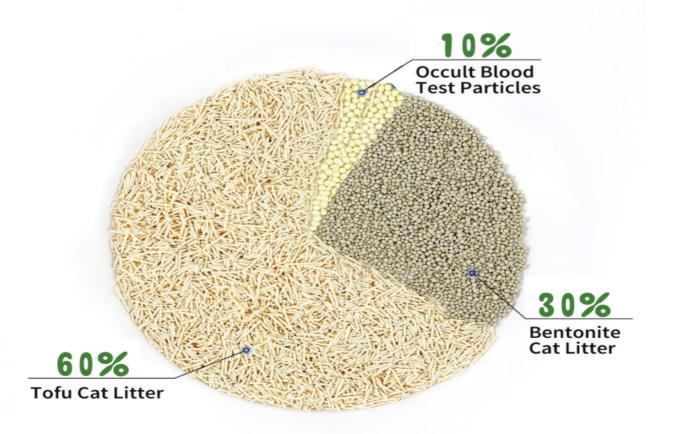

# **MIXED CAT LITTER**

| Cat litter       | Grade | Specification        | Advantage                                                                                                                                                                                                                                                                                                                                                                                                                                                                                                                                                                                                                                                                                                                 |
|------------------|-------|----------------------|---------------------------------------------------------------------------------------------------------------------------------------------------------------------------------------------------------------------------------------------------------------------------------------------------------------------------------------------------------------------------------------------------------------------------------------------------------------------------------------------------------------------------------------------------------------------------------------------------------------------------------------------------------------------------------------------------------------------------|
| Tofu cat litter  | GA+   | 2.25kg/6L/vacuum bag | <ol> <li>1. 100% natural, harmless if pet swallowed.</li> <li>2. Toilet friendly, flush-able and biodegradable.</li> <li>3. Super Clumping in second, does not stick to the bottom (5-8 cm thickness)</li> <li>4. Super absorbency, extra durability.</li> <li>5. Less track, keep home clean.</li> <li>6. Six dust removal technology, extremely Low dust, protect pet respiratory tract</li> <li>7. Add anti-bacterial agent with biological enzyme, can effectively prevent bacteria breeding, anti-bacterial rate of 99%.</li> <li>8. Specially added strong deodorant, more stable and long-lasting.</li> </ol>                                                                                                      |
| Mixed cat litter | GB+   | 2.50kg/6L/vacuum bag | <ol> <li>60% GA+ grade tofu cat litter +30% bentonite cat litter +10%</li> <li>Toilet friendly, flush-able and biodegradable.</li> <li>Super Clumping in second, does not stick to the bottom (5-8 cm thickness)</li> <li>Super absorbency, extra durability.</li> <li>Less track, keep home clean.</li> <li>Six dust removal technology, extremely Low dust, protect pet respiratory tract</li> <li>Add anti-bacterial agent with biological enzyme, can effectively prevent bacteria breeding, anti-bacterial rate of 99%.</li> <li>Bentonite clay has its own odor-absorbing function, locking the odor from spreading, physically adsorbing the odor, firmly clustered and not easy to dissipate the odor.</li> </ol> |