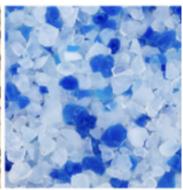

# Scientific Ratio, Excellent Performance

| BLASS RESCRIPTION AND THE SECOND STATE OF THE SECOND SECON | CHARLES SHOULD S |                                                                                                                             |                                                                                                                                                                      |
|--------------------------------------------------------------------------------------------------------------------------------------------------------------------------------------------------------------------------------------------------------------------------------------------------------------------------------------------------------------------------------------------------------------------------------------------------------------------------------------------------------------------------------------------------------------------------------------------------------------------------------------------------------------------------------------------------------------------------------------------------------------------------------------------------------------------------------------------------------------------------------------------------------------------------------------------------------------------------------------------------------------------------------------------------------------------------------------------------------------------------------------------------------------------------------------------------------------------------------------------------------------------------------------------------------------------------------------------------------------------------------------------------------------------------------------------------------------------------------------------------------------------------------------------------------------------------------------------------------------------------------------------------------------------------------------------------------------------------------------------------------------------------------------------------------------------------------------------------------------------------------------------------------------------------------------------------------------------------------------------------------------------------------------------------------------------------------------------------------------------------------|--------------------------------------------------------------------------------------------------------------------------------------------------------------------------------------------------------------------------------------------------------------------------------------------------------------------------------------------------------------------------------------------------------------------------------------------------------------------------------------------------------------------------------------------------------------------------------------------------------------------------------------------------------------------------------------------------------------------------------------------------------------------------------------------------------------------------------------------------------------------------------------------------------------------------------------------------------------------------------------------------------------------------------------------------------------------------------------------------------------------------------------------------------------------------------------------------------------------------------------------------------------------------------------------------------------------------------------------------------------------------------------------------------------------------------------------------------------------------------------------------------------------------------------------------------------------------------------------------------------------------------------------------------------------------------------------------------------------------------------------------------------------------------------------------------------------------------------------------------------------------------------------------------------------------------------------------------------------------------------------------------------------------------------------------------------------------------------------------------------------------------|-----------------------------------------------------------------------------------------------------------------------------|----------------------------------------------------------------------------------------------------------------------------------------------------------------------|
| Bentonite Cat Litter                                                                                                                                                                                                                                                                                                                                                                                                                                                                                                                                                                                                                                                                                                                                                                                                                                                                                                                                                                                                                                                                                                                                                                                                                                                                                                                                                                                                                                                                                                                                                                                                                                                                                                                                                                                                                                                                                                                                                                                                                                                                                                           | Tofu Cat Litter                                                                                                                                                                                                                                                                                                                                                                                                                                                                                                                                                                                                                                                                                                                                                                                                                                                                                                                                                                                                                                                                                                                                                                                                                                                                                                                                                                                                                                                                                                                                                                                                                                                                                                                                                                                                                                                                                                                                                                                                                                                                                                                | Pine Wood Cat Litter                                                                                                        | Crystal Cat Litter                                                                                                                                                   |
| Material:<br>Calcium base/sodium<br>base bentonite raw ore                                                                                                                                                                                                                                                                                                                                                                                                                                                                                                                                                                                                                                                                                                                                                                                                                                                                                                                                                                                                                                                                                                                                                                                                                                                                                                                                                                                                                                                                                                                                                                                                                                                                                                                                                                                                                                                                                                                                                                                                                                                                     | Material:<br>Soybean fiber, corn<br>starch                                                                                                                                                                                                                                                                                                                                                                                                                                                                                                                                                                                                                                                                                                                                                                                                                                                                                                                                                                                                                                                                                                                                                                                                                                                                                                                                                                                                                                                                                                                                                                                                                                                                                                                                                                                                                                                                                                                                                                                                                                                                                     | Material:<br>Wood fiber, hay, corn cob                                                                                      | Material:<br>Silicon dioxide                                                                                                                                         |
| Shape:<br>ball shape/crushed                                                                                                                                                                                                                                                                                                                                                                                                                                                                                                                                                                                                                                                                                                                                                                                                                                                                                                                                                                                                                                                                                                                                                                                                                                                                                                                                                                                                                                                                                                                                                                                                                                                                                                                                                                                                                                                                                                                                                                                                                                                                                                   | Shape:<br>striped/crushed                                                                                                                                                                                                                                                                                                                                                                                                                                                                                                                                                                                                                                                                                                                                                                                                                                                                                                                                                                                                                                                                                                                                                                                                                                                                                                                                                                                                                                                                                                                                                                                                                                                                                                                                                                                                                                                                                                                                                                                                                                                                                                      | Shape:<br>striped/crushed                                                                                                   | Shape:<br>Grain shape                                                                                                                                                |
| Size:0.5-2.0mm                                                                                                                                                                                                                                                                                                                                                                                                                                                                                                                                                                                                                                                                                                                                                                                                                                                                                                                                                                                                                                                                                                                                                                                                                                                                                                                                                                                                                                                                                                                                                                                                                                                                                                                                                                                                                                                                                                                                                                                                                                                                                                                 | Size:1-3mm                                                                                                                                                                                                                                                                                                                                                                                                                                                                                                                                                                                                                                                                                                                                                                                                                                                                                                                                                                                                                                                                                                                                                                                                                                                                                                                                                                                                                                                                                                                                                                                                                                                                                                                                                                                                                                                                                                                                                                                                                                                                                                                     | Size:1-6mm                                                                                                                  | Size:1-8mm                                                                                                                                                           |
| Strong Odor Control                                                                                                                                                                                                                                                                                                                                                                                                                                                                                                                                                                                                                                                                                                                                                                                                                                                                                                                                                                                                                                                                                                                                                                                                                                                                                                                                                                                                                                                                                                                                                                                                                                                                                                                                                                                                                                                                                                                                                                                                                                                                                                            | Dust-Free,Flushable                                                                                                                                                                                                                                                                                                                                                                                                                                                                                                                                                                                                                                                                                                                                                                                                                                                                                                                                                                                                                                                                                                                                                                                                                                                                                                                                                                                                                                                                                                                                                                                                                                                                                                                                                                                                                                                                                                                                                                                                                                                                                                            | Dust-Free                                                                                                                   | Dust-Free                                                                                                                                                            |
| Strong Clumping                                                                                                                                                                                                                                                                                                                                                                                                                                                                                                                                                                                                                                                                                                                                                                                                                                                                                                                                                                                                                                                                                                                                                                                                                                                                                                                                                                                                                                                                                                                                                                                                                                                                                                                                                                                                                                                                                                                                                                                                                                                                                                                | Strong Clumping                                                                                                                                                                                                                                                                                                                                                                                                                                                                                                                                                                                                                                                                                                                                                                                                                                                                                                                                                                                                                                                                                                                                                                                                                                                                                                                                                                                                                                                                                                                                                                                                                                                                                                                                                                                                                                                                                                                                                                                                                                                                                                                | non clumping                                                                                                                | non clumping                                                                                                                                                         |
| Customized Odors                                                                                                                                                                                                                                                                                                                                                                                                                                                                                                                                                                                                                                                                                                                                                                                                                                                                                                                                                                                                                                                                                                                                                                                                                                                                                                                                                                                                                                                                                                                                                                                                                                                                                                                                                                                                                                                                                                                                                                                                                                                                                                               | Customized Odors                                                                                                                                                                                                                                                                                                                                                                                                                                                                                                                                                                                                                                                                                                                                                                                                                                                                                                                                                                                                                                                                                                                                                                                                                                                                                                                                                                                                                                                                                                                                                                                                                                                                                                                                                                                                                                                                                                                                                                                                                                                                                                               | Customized Odors                                                                                                            | Customized Odors                                                                                                                                                     |
| Clumping power,<br>deodorization ability is<br>the best, generally<br>insoluble in water. Water<br>soluble Bentonite Cat<br>Litter can be<br>customized.                                                                                                                                                                                                                                                                                                                                                                                                                                                                                                                                                                                                                                                                                                                                                                                                                                                                                                                                                                                                                                                                                                                                                                                                                                                                                                                                                                                                                                                                                                                                                                                                                                                                                                                                                                                                                                                                                                                                                                       | Environmentally friendly<br>plant cat litter, soluble in<br>water can flush toilet.<br>Cats can't be hurt if they<br>accidentally eat it.                                                                                                                                                                                                                                                                                                                                                                                                                                                                                                                                                                                                                                                                                                                                                                                                                                                                                                                                                                                                                                                                                                                                                                                                                                                                                                                                                                                                                                                                                                                                                                                                                                                                                                                                                                                                                                                                                                                                                                                      | Pine Wood Cat Litter<br>becomes powdery after<br>absorbing urine and can<br>be used in a double litter<br>box with a sieve. | Strong absorption.Urin is absorbed directly int the Crystal Cat Litter particles. Color-changing litter can be customized to monitor the health of your cat's urine. |