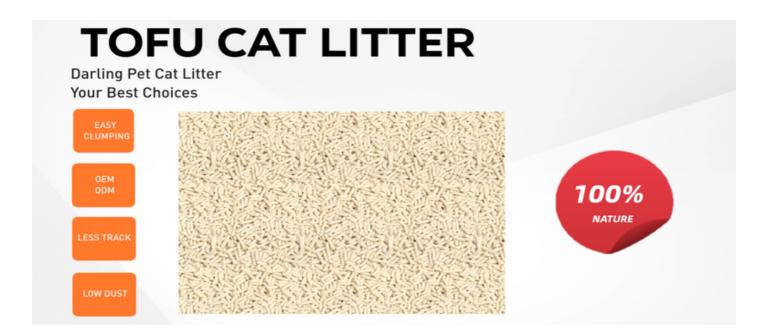

# **HOT SALE PRODUCTS**

**TOFU CAT LITTER** 

Crystal cat litter

Mixed cat litter

Tofu cat litter

Activated carbon cat litter Bentonite cat litter

**OTHER CAT LITTER** 

SOY DERIVATIVE, BIODEGRADABLE BY NATURE.

# TOFU CAT LITTER

A new formula made of 100% tofu, a soy derivative. The special structure of the tofu pellets do not produce dust and do not stick to the cat's paws so it doesn't get scattered around the house. The great effectiveness of retaining liquids and odors is guaranteed while it also has excellent agglomerating properties.