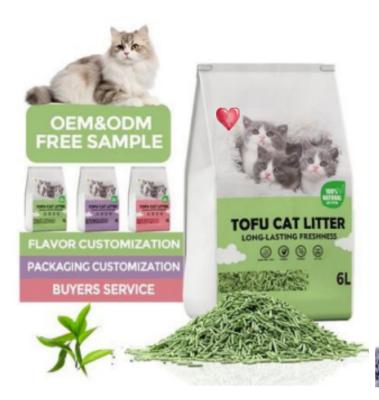

# **HOT SALE PRODUCTS**

**TOFU CAT LITTER** 

Crystal cat litter

Mixed cat litter

Tofu cat litter

Activated carbon cat litter Bentonite cat litter

**OTHER CAT LITTER** 

SOY DERIVATIVE, BIODEGRADABLE BY NATURE.

# TOFU CAT LITTER

A new formula made of 100% tofu, a soy derivative. The special structure of the tofu pellets do not produce dust and do not stick to the cat's paws so it doesn't get scattered around the house. The great effectiveness of retaining liquids and odors is guaranteed while it also has excellent agglomerating properties.

# **OEM/ODM**