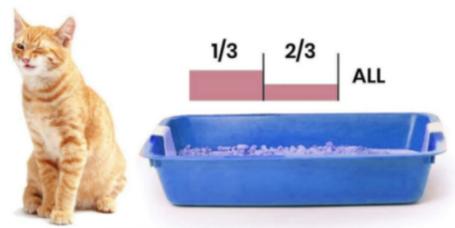

# START WITH A CLEAN OR NEW LITTER BOX,

and mix one-third DARLINGTofu Cat Litter and two-thirds your current litter 2

# WHEN YOUR CAT IS COMFORTABLE

Change the proportion in to two-thirds DARLINGTofu Cat Litter 3

# MAKE THE SWITCH COMPLETE

and use only DARLING Tofu Cat Litter maintain 2-3 inches of clumping cat Litter in the box