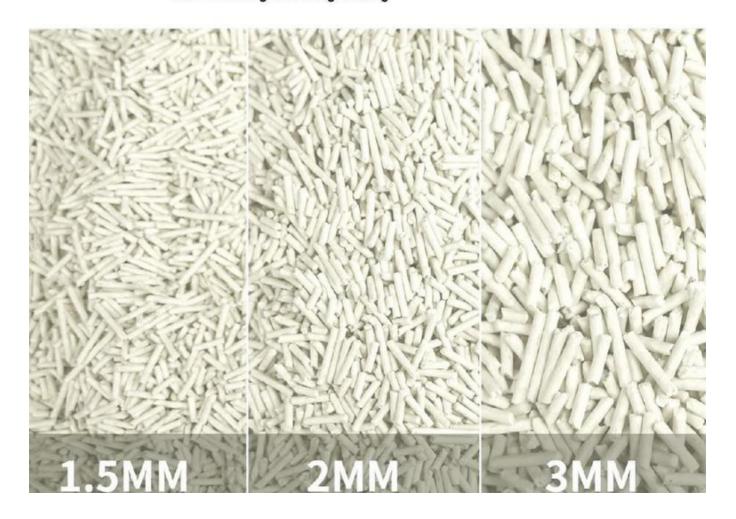

# The smaller the particle diameter, the better the performance.

- -Strong and Instant Clumping
- -No Stick to Bottom
- -Low Tracking and Long Lasting