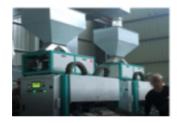

nd mix one-third DARLINGTofu Cat Litter and two-thirds your current litter 2

# WHEN YOUR CAT IS COMFORTABLE

Change the proportion in to two-thirds DARLINGTofu Cat Litter 3

# MAKE THE SWITCH COMPLETE

and use only DARLING Tofu Cat Litter maintain 2-3 inches of clumping cat Litter in the box

# USE LESS. GET MORE.

SWITCH TO THE CONCENTRATED POWER OF NATURAL TOFU.

### SEE HOW LONG ONE BAG LASTS!

BASED ON THE USE OF 6.5KG BAG







### **Company Introduction**

WE ARE ALWAYS READY TO COMMUNICATE WITH YOU TO MEET YOUR NEEDS AND ENSURE COMPLETE SATISFACTION

For many years, we have been focusing on the production and sales of cat litter. We have professional production factories and sales teams, and we can always meet all your product requirements to ensure customer satisfaction















### **FAQ**

#### Q1:What is your Popular Package Size?

A: Tofu Cat Litter, Type: Normal 2.0mm diameter Striped; 1.5 mm diameter Striped; Popular package: 6L 2.0kg, Mixed 6L 2.5kg. Also can do any size as to your special request.

#### Q2:Do you offer free samples?

A: Yes. We could offer free samples, but the courier fee should be paid by your side.

#### Q3:What is your MOQ?

A: Normally 12Tons is requested as the minimum order quantity. 5Tons would be accepted, but with higher price. Different scents could be mixed into one container.

#### Q4:Can I do OEM?

A: Yes. We have our own cat litter factory and package bag factory with professional bag designers. We could produce cat litter and the package bags as your requirement.

#### Q5:Do you offer matching products with your conta