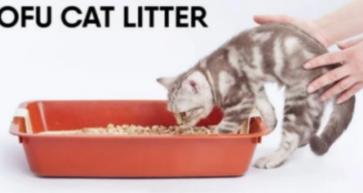

# **HOT SALE PRODUCTS**

**TOFU CAT LITTER** 

Crystal cat litter

Mixed cat litter

Tofu cat litter

Activated carbon cat litter Bentonite cat litter

**OTHER CAT LITTER** 

SOY DERIVATIVE, BIODEGRADABLE BY NATURE.

# TOFU CAT LITTER

A new formula made of 100% tofu, a soy derivative. The special structure of the tofu pellets do not produce dust and do not stick to the cat's paws so it doesn't get scattered around the house. The great effectiveness of retaining liquids and odors is guaranteed while it also has excellent agglomerating properties.