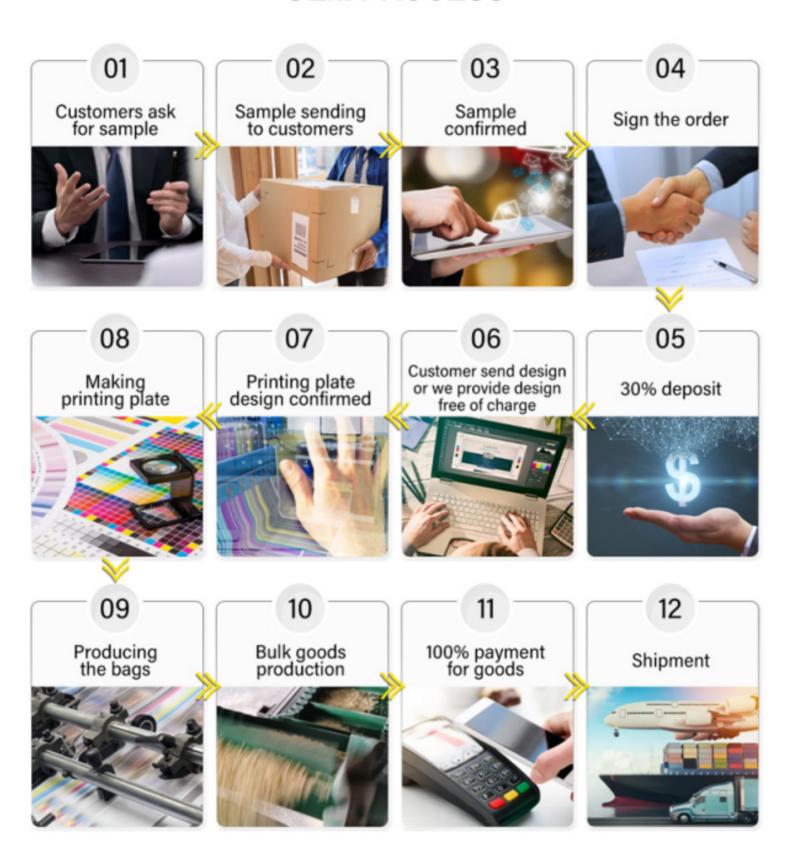

| Pine Wood Cat Litter<br>becomes powdery after<br>absorbing urine and can<br>be used in a double litter<br>box with a sieve. | Strong absorption.Urin is absorbed directly int the Crystal Cat Litter particles. Color-changing litter can be customized to monitor the health of your cat's urine. |







**PEACH** 

**LAVENDER** 







**GREEN TEA** 

**ACTIVATED CARBON** 

**BROKEN** 





















# **OEM/ODM**









## **OEM PROCESS**



# SWITCHING GUIDE.



#### USAGE INSTRUCTIONS



# START WITH A CLEAN OR NEW LITTER BOX,

and mix one-third DARLINGTofu Cat Litter and two-thirds your current litter 2

# WHEN YOUR CAT IS COMFORTABLE

Change the proportion in to two-thirds DARLINGTofu Cat Litter 3

# MAKE THE SWITCH COMPLETE

and use only DARLING Tofu Cat Litter maintain 2-3 inches of clumping cat Litter in the box

# USE LESS. GET MORE.

SWITCH TO THE CONCENTRATED POWER OF NATURAL TOFU.

### SEE HOW LONG ONE BAG LASTS!

BASED ON THE USE OF 6.5KG BAG







### **Company Introduction**

WE ARE ALWAYS READY TO COMMUNICATE WITH YOU TO MEET YOUR NEEDS AND ENSURE COMPLETE SATISFACTION

For many years, we have been focusing on the production and sales of cat litter. We have professional production factories and sales teams, a