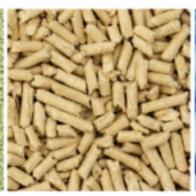

# TOFU CAT LITTER

A new formula made of 100% tofu, a soy derivative. The special structure of the tofu pellets do not produce dust and do not stick to the cat's paws so it doesn't get scattered around the house. The great effectiveness of retaining liquids and odors is guaranteed while it also has excellent agglomerating properties.

# The smaller the particle diameter, the better the performance.

- -Strong and Instant Clumping
- -No Stick to Bottom
- -Low Tracking and Long Lasting